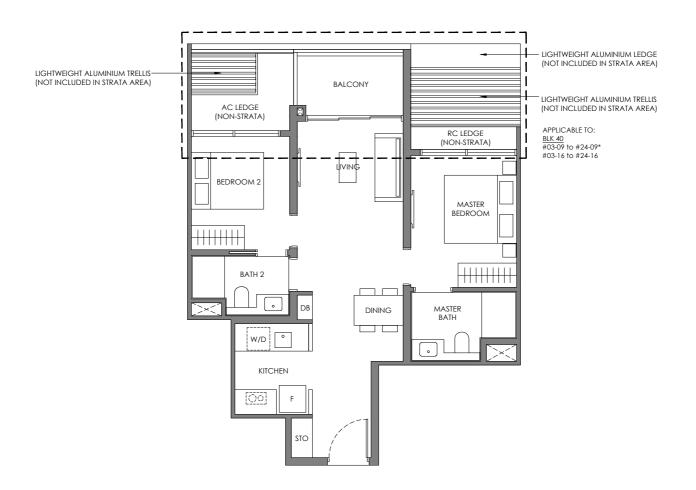

#### Type BP-1

65 sqm / 700 sqft

BLK 40 #02-09 to #24-09\* #02-16 to #24-16

Legend (Where Applicable) :

F-Fridge WC - Water Closet STO - Store
W/D - Washer cum Dryer HS - Household Shelter DM - Display Module
DB - Distribution Board PR - Powder Room WPD - Water Purifier & Dispenser
\* Mirror Image WI - Wine Chiller DW - Dish Washer

Wall not allowed to be hacked or altered (including by way of drilling) Services void space (excluded from strata area)

Rainwater downpipe shaft space (excluded from strata area)

#### Type BS

73 sam / 786 saft

BLK 38 #02-04 to #24-04 #02-05 to #24-05\*

Keyplan is not drawn to scale

DISCLAIMER: Area includes balcony where applicable, and excludes among others, the air-conditioner (AC) ledge and RC -Reinforced Concrete Ledge. Please refer to the key plan for orientation. All floor plans are approximate measurements only and are subject to government re-survey. The Balcony shall not be enclosed unless with the approved balcony screen. The cost of screen and installation shall be borne by the Purchaser.