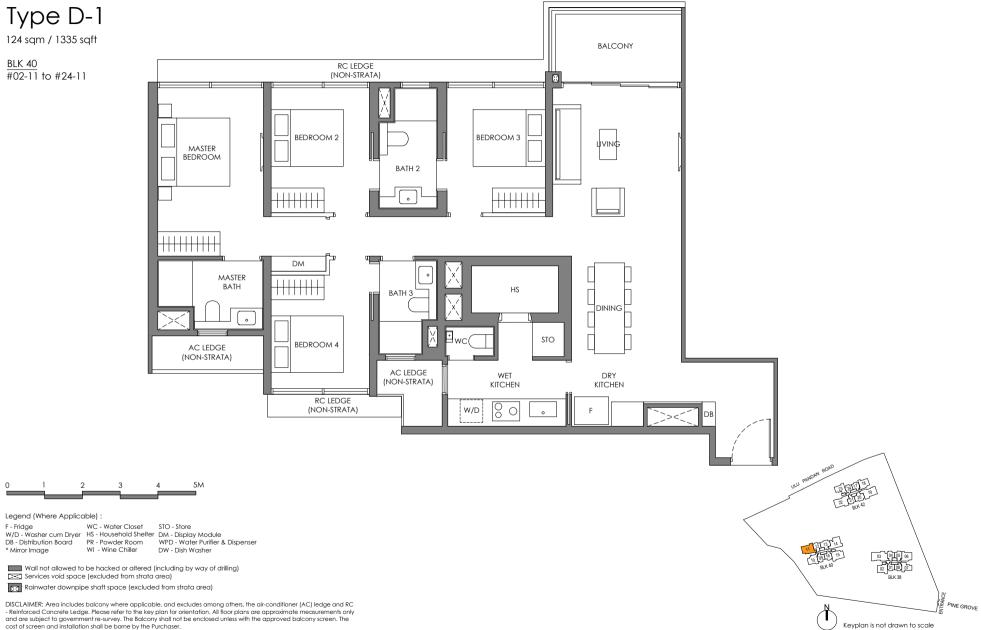

S - Household Shelter DM - Display Module
DB - Distribution Board PR - Powder Room WPD - Water Purifier & Dispenser
\* Mirror Image WI - Wine Chiller DW - Dish Washer

Wall not allowed to be hacked or altered (including by way of drilling) Services void space (excluded from strata area)

Rainwater downpipe shaft space (excluded from strata area)



#### Type CP-4

103 sam / 1109 saft

BLK 40 #02-10 to #24-10





Legend (Where Applicable) :

F-Fridge WC - Water Closet STO - Store
W/D - Washer cum Dryer HS - Household Shelter DM - Display Module
DB - Distribution Board PR - Powder Room WPD - Water Purifier & Dispenser
\* Mirror Image WI - Wine Chiller DW - Dish Washer

Wall not allowed to be hacked or altered (including by way of drilling) Services void space (excluded from strata area)





# Type D-2

BLK 40



## 4 BEDROOM DUAL-KEY

### Type DK

136 sqm / 1464 sqft

BLK 40 #02-14 to #24-14





Legend (Where Applicable) :

F - Fridge WC - Water Closet STO - Store
W/D - Washer cum Dryer
HS - Household Shelter
DB - Distribution Board
PR - Powder Room
WI - Wine Chiller
DW - Dish Washer

Wall not allowed to be hacked or altered (including by way of drilling)

Services void space (excluded from strata area)

Rainwater downpipe shaft space (excluded from strata area)



## 4 BEDROOM PREMIUM + PRIVATE LIFT

Type DP-1

144 sqm / 1550 sqft

BLK 42 #02-22 to #24-22





Legend (Where Applicable) :

F - Fridge WC - Water Closet STO - Store
W/D - Washer cum Dryer
DB - Distribution Board PR - Powder Room
Will - Wine Chiller
W1 - Wine Chiller
W2 - Water Purifier & Dispenser
W1 - Wine C