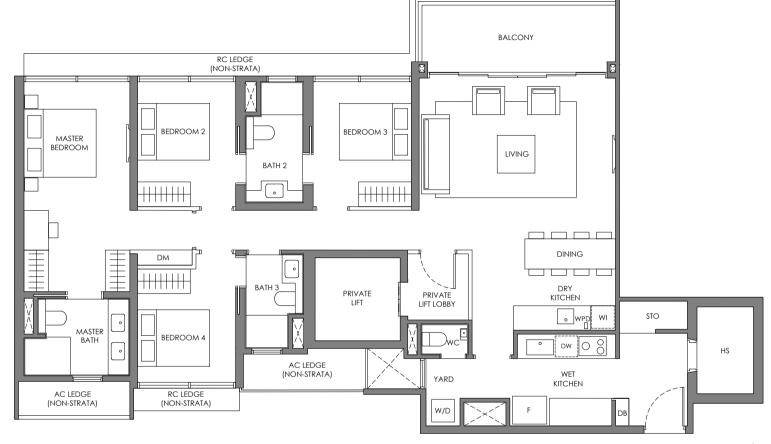

## 4 BEDROOM PREMIUM + PRIVATE LIFT

Type DP-2

144 sqm / 1550 sqft

BLK 42 #02-19 to #24-19

Legend (Where Applicable) :

F - Fridge WC - Water Closet STO - Store
W/D - Washer cum Dryer HS - Household Shelter
DB - Distribution Board PR - Powder Room WPD - Water Purifier & Dispenser
Will - Wine Chiller DW - Dish Wosher

Wall not allowed to be hacked or altered (including by way of drilling)

Services void space (excluded from strata area)

Rainwater downpipe shaft space (excluded from strata area)