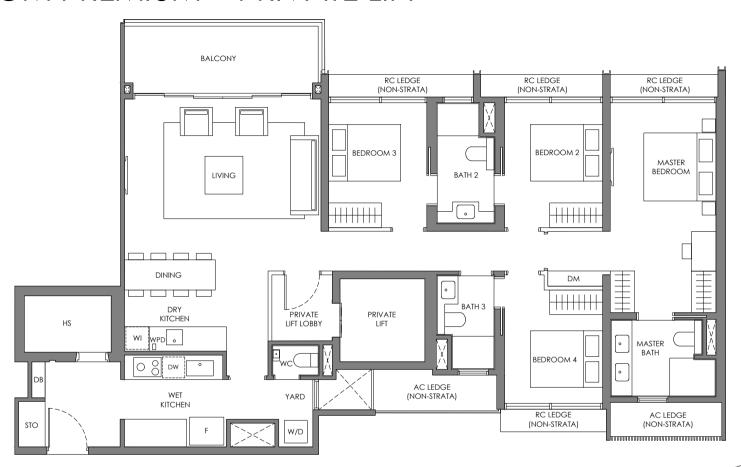

## 4 BEDROOM PREMIUM + PRIVATE LIFT

Type DP-1

144 sqm / 1550 sqft

BLK 42 #02-22 to #24-22

Legend (Where Applicable) :

F - Fridge WC - Water Closet STO - Store
W/D - Washer cum Dryer
DB - Distribution Board PR - Powder Room
Will - Wine Chiller
W1 - Wine Chiller
W2 - Water Purifier & Dispenser
W1 - Wine Chiller
W2 - STO - Store
WH - Display Module
WP - Water Purifier & Dispenser
W1 - Wine Chiller
W2 - Visit Wosher

Wall not allowed to be hacked or altered (including by way of drilling)

Services void space (excluded from strata area)

Rainwater downpipe shaft space (excluded from strata area)