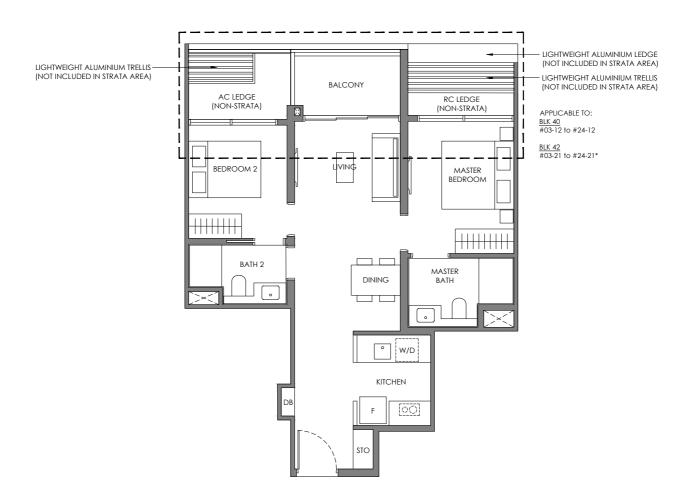

#### Type BP-2

65 sam / 700 saft

BLK 40 #02-12 to #24-12

**BLK 42** #02-21 to #24-21\*

Legend (Where Applicable) :

F-Fridge WC - Water Closet STO - Store
W/D - Washer cum Dryer HS - Household Shelter DM - Display Module
DB - Distribution Board PR - Powder Room WPD - Water Purifier & Dispenser
\* Mirror Image WI - Wine Chiller DW - Dish Washer