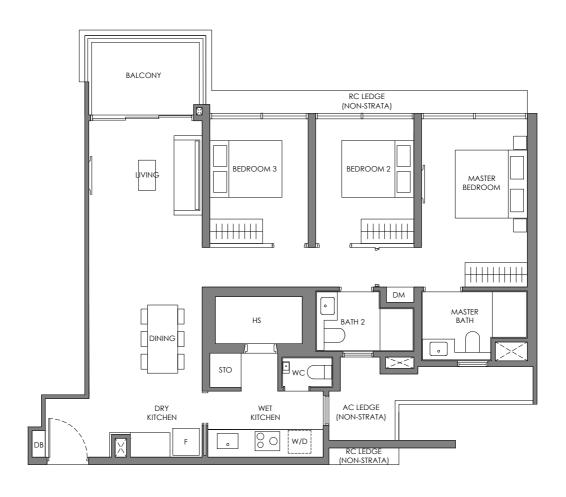

#### Type BS

73 sam / 786 saft

BLK 38 #02-04 to #24-04 #02-05 to #24-05\*

Keyplan is not drawn to scale

DISCLAIMER: Area includes balcony where applicable, and excludes among others, the air-conditioner (AC) ledge and RC -Reinforced Concrete Ledge. Please refer to the key plan for orientation. All floor plans are approximate measurements only and are subject to government re-survey. The Balcony shall not be enclosed unless with the approved balcony screen. The cost of screen and installation shall be borne by the Purchaser.

Wall not allowed to be hacked or altered (including by way of drilling)
Services void space (excluded from strata area)
Rainwater downpipe shaft space (excluded from strata area)