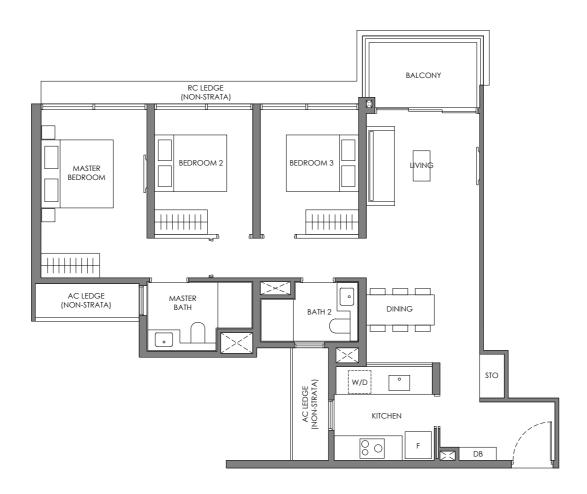

e borne by the Purchaser.

Wall not allowed to be hacked or altered (including by way of drilling)
Services void space (excluded from strata area)
Rainwater downpipe shaft space (excluded from strata area)

#### Type C-1

88 sam / 947 saft

BLK 40 #02-13 to #24-13

**BLK 42** #02-20 to #24-20\*





Legend (Where Applicable) :

F-Fridge WC - Water Closet STO - Store
W/D - Washer cum Dryer HS - Household Shelter DM - Display Module
DB - Distribution Board PR - Powder Room WPD - Water Purifier & Dispenser
\* Mirror Image WI - Wine Chiller DW - Dish Washer

Wall not allowed to be hacked or altered (including by way of drilling) Services void space (excluded from strata area)

Rainwater downpipe shaft space (excluded from strata area)



# Type C-2

92 sam / 990 saft

BLK 38 #02-07 to #24-07





Legend (Where Applicable) :

F-Fridge WC - Water Closet STO - Store
W/D - Washer cum Dryer HS - Household Shelter DM - Display Module
DB - Distribution Board PR - Powder Room WPD - Water Purifier & Dispenser
\* Mirror Image WI - Wine Chiller DW - Dish Washer

Wall not allowed to be hacked or altered (including by way of drilling) Services void space (excluded from strata area)

Rainwater downpipe shaft space (excluded from strata area)



# Type C-3

92 sam / 990 saft

BLK 42 #02-23 to #24-23





Legend (Where Applicable) :

F-Fridge WC - Water Closet STO - Store
W/D - Washer cum Dryer HS - Household Shelter DM - Display Module
DB - Distribution Board PR - Powder Room WPD - Water Purifier & Dispenser
\* Mirror Image WI - Wine Chiller DW - Dish Washer

Wall not allowed to be hacked or