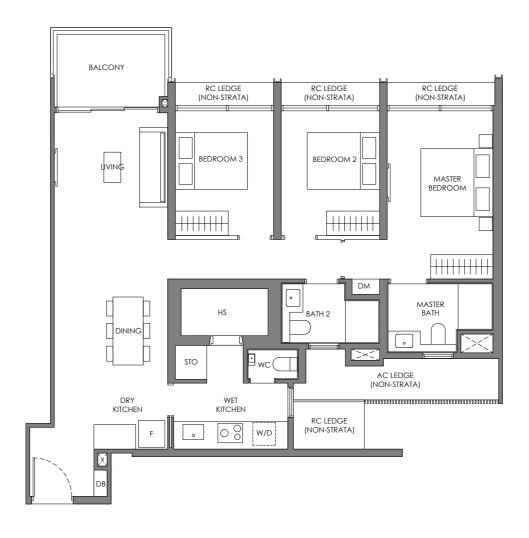

#### Type BS

73 sam / 786 saft

BLK 38 #02-04 to #24-04 #02-05 to #24-05\*

Keyplan is not drawn to scale

DISCLAIMER: Area includes balcony where applicable, and excludes among others, the air-conditioner (AC) ledge and RC -Reinforced Concrete Ledge. Please refer to the key plan for orientation. All floor plans are approximate measurements only and are subject to government re-survey. The Balcony shall not be enclosed unless with the approved balcony screen. The cost of screen and installation shall be borne by the Purchaser.

Wall not allowed to be hacked or altered (including by way of drilling)
Services void space (excluded from strata area)
Rainwater downpipe shaft space (excluded from strata area)