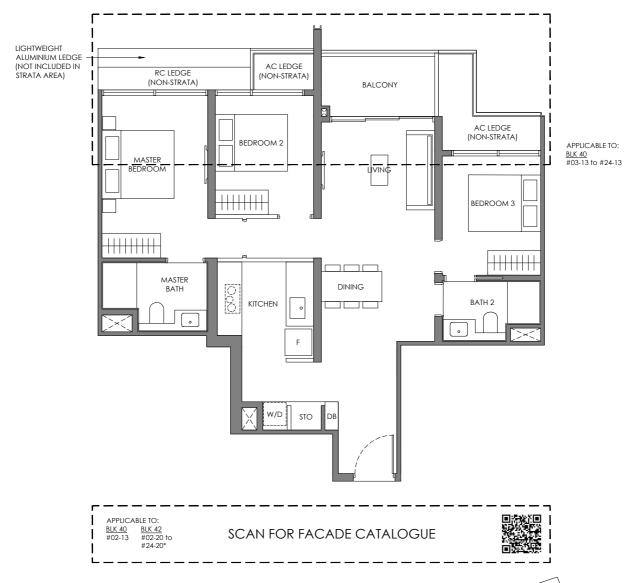

#### Type C-1

88 sam / 947 saft

BLK 40 #02-13 to #24-13

**BLK 42** #02-20 to #24-20\*

Legend (Where Applicable) :

F-Fridge WC - Water Closet STO - Store
W/D - Washer cum Dryer HS - Household Shelter DM - Display Module
DB - Distribution Board PR - Powder Room WPD - Water Purifier & Dispenser
\* Mirror Image WI - Wine Chiller DW - Dish Washer

Wall not allowed to be hacked or altered (including by way of drilling) Services void space (excluded from strata area)

Rainwater downpipe shaft space (excluded from strata area)