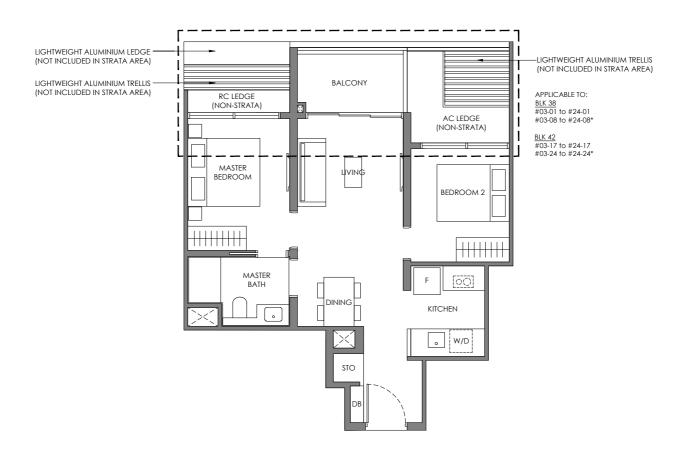

#### Type BS

73 sam / 786 saft

BLK 38 #02-04 to #24-04 #02-05 to #24-05\*

Keyplan is not drawn to scale

DISCLAIMER: Area includes balcony where applicable, and excludes among others, the air-conditioner (AC) ledge and RC -Reinforced Concrete Ledge. Please refer to the key plan for orientation. All floor plans are approximate measurements only and are subject to government re-survey. The Balcony shall not be enclosed unless with the approved balcony screen. The cost of screen and installation shall be borne by the Purchaser.

Wall not allowed to be hacked or altered (including by way of drilling)
Services void space (excluded from strata area)
Rainwater downpipe shaft space (excluded from strata area)