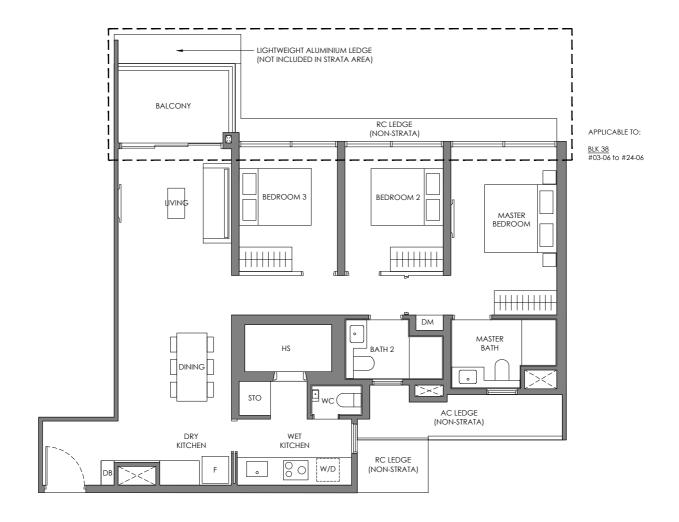

#### Type CP-3

103 sam / 1109 saft

**BLK 38** #02-06 to #24-06

Legend (Where Applicable) :

F-Fridge WC - Water Closet STO - Store
W/D - Washer cum Dryer HS - Household Shelter DM - Display Module
DB - Distribution Board PR - Powder Room WPD - Water Purifier & Dispenser
\* Mirror Image WI - Wine Chiller DW - Dish Washer