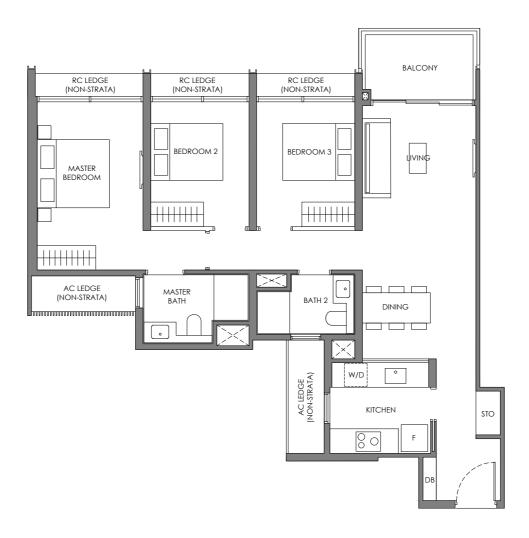

enser
\* Mirror Image WI - Wine Chiller DW - Dish Washer

Wall not allowed to be hacked or altered (including by way of drilling) Services void space (excluded from strata area)

Rainwater downpipe shaft space (excluded from strata area)



# Type C-2

92 sam / 990 saft

BLK 38 #02-07 to #24-07





Legend (Where Applicable) :

F-Fridge WC - Water Closet STO - Store
W/D - Washer cum Dryer HS - Household Shelter DM - Display Module
DB - Distribution Board PR - Powder Room WPD - Water Purifier & Dispenser
\* Mirror Image WI - Wine Chiller DW - Dish Washer

Wall not allowed to be hacked or altered (including by way of drilling) Services void space (excluded from strata area)

Rainwater downpipe shaft space (excluded from strata area)



# Type C-3

92 sam / 990 saft

BLK 42 #02-23 to #24-23





Legend (Where Applicable) :

F-Fridge WC - Water Closet STO - Store
W/D - Washer cum Dryer HS - Household Shelter DM - Display Module
DB - Distribution Board PR - Powder Room WPD - Water Purifier & Dispenser
\* Mirror Image WI - Wine Chiller DW - Dish Washer

Wall not allowed to be hacked or altered (including by way of drilling) Services void space (excluded from strata area)

Rainwater downpipe shaft space (excluded from strata area)





#### Type CP-1

102 sam / 1098 saft

BLK 42 #02-18 to #24-18





Legend (Where Applicable) :

F-Fridge WC - Water Closet STO - Store
W/D - Washer cum Dryer HS - Household Shelter DM - Display Module
DB - Distribution Board PR - Powder Room WPD - Water Purifier & Dispenser
\* Mirror Image WI - Wine Chiller DW - Dish Washer

Wall not allowed to be ha