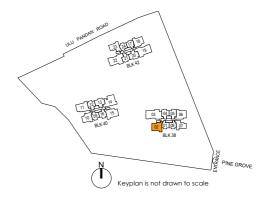

#### Type BS

73 sam / 786 saft

BLK 38 #02-04 to #24-04 #02-05 to #24-05\*

Keyplan is not drawn to scale

DISCLAIMER: Area includes balcony where applicable, and excludes among others, the air-conditioner (AC) ledge and RC -Reinforced Concrete Ledge. Please refer to the key plan for orientation. All floor plans are approximate measurements only and are subject to government re-survey. The Balcony shall not be enclosed unless with the approved balcony screen. The cost of screen and installation shall be borne by the Purchaser.