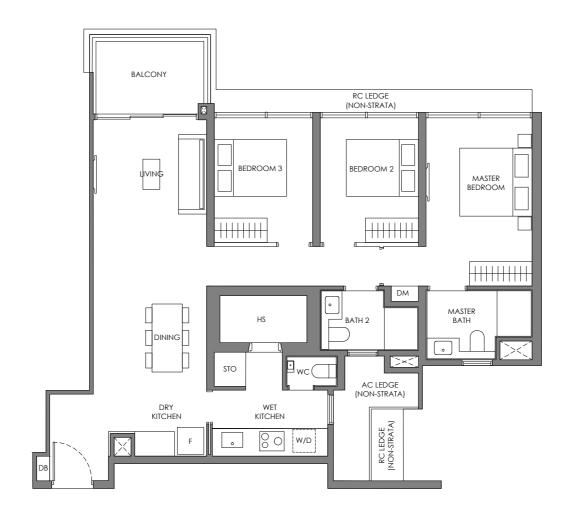

age WI - Wine Chiller DW - Dish Washer

Wall not allowed to be hacked or altered (including by way of drilling) Services void space (excluded from strata area)

Rainwater downpipe shaft space (excluded from strata area)



#### Type CP-3

103 sam / 1109 saft

**BLK 38** #02-06 to #24-06







Legend (Where Applicable) :

F-Fridge WC - Water Closet STO - Store
W/D - Washer cum Dryer HS - Household Shelter DM - Display Module
DB - Distribution Board PR - Powder Room WPD - Water Purifier & Dispenser
\* Mirror Image WI - Wine Chiller DW - Dish Washer

Wall not allowed to be hacked or altered (including by way of drilling) Services void space (excluded from strata area)

Rainwater downpipe shaft space (excluded from strata area)



#### Type CP-4

103 sam / 1109 saft

BLK 40 #02-10 to #24-10





Legend (Where Applicable) :

F-Fridge WC - Water Closet STO - Store
W/D - Washer cum Dryer HS - Household Shelter DM - Display Module
DB - Distribution Board PR - Powder Room WPD - Water Purifier & Dispenser
\* Mirror Image WI - Wine Chiller DW - Dish Washer

Wall not allowed to be hacked or altered (including by way of drilling) Services void space (excluded from strata area)





# Type D-2

BLK 40



## 4 BEDROOM DUAL-KEY

### Type DK

136 sqm / 1464 sqft

BLK 40 #02-14 to #24-14





Legend (Where Applicable) :

F - Fridge WC - Water Closet STO - Store
W/D - Washer cum Dryer
HS - Household Shelter
DB - Distribution Board
PR - Powder Room
WI - Wine Chiller
DW - Dish Washer

Wall not allowed to be hacked or altered (including by way of drilling)

Services void space (excluded from st