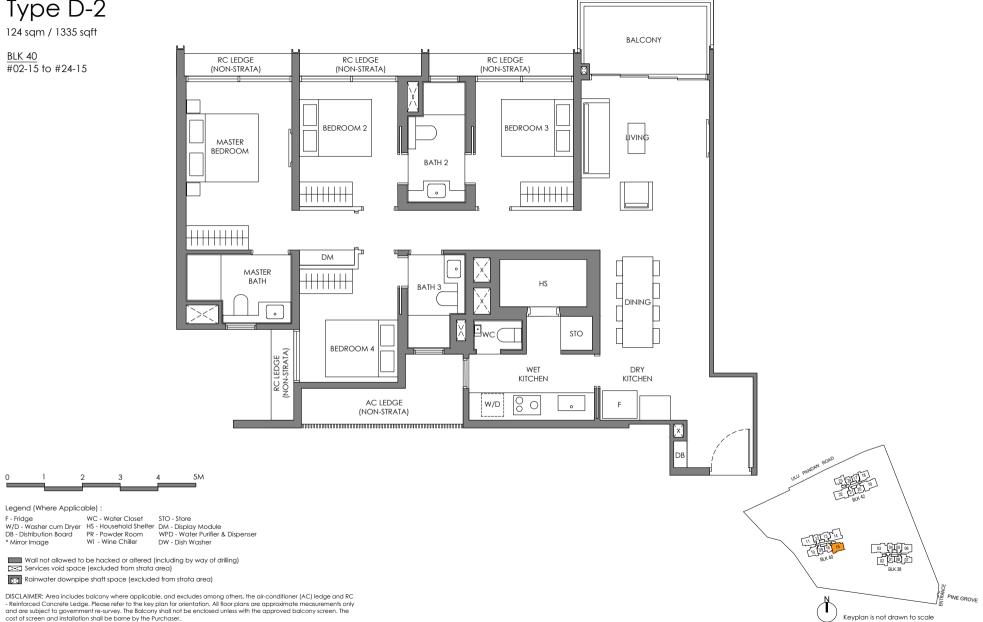

DM - Display Module
DB - Distribution Board PR - Powder Room WPD - Water Purifier & Dispenser
\* Mirror Image WI - Wine Chiller DW - Dish Washer

Wall not allowed to be hacked or altered (including by way of drilling) Services void space (excluded from strata area)

Rainwater downpipe shaft space (excluded from strata area)



#### Type CP-4

103 sam / 1109 saft

BLK 40 #02-10 to #24-10





Legend (Where Applicable) :

F-Fridge WC - Water Closet STO - Store
W/D - Washer cum Dryer HS - Household Shelter DM - Display Module
DB - Distribution Board PR - Powder Room WPD - Water Purifier & Dispenser
\* Mirror Image WI - Wine Chiller DW - Dish Washer

Wall not allowed to be hacked or altered (including by way of drilling) Services void space (excluded from strata area)





# Type D-2

BLK 40



## 4 BEDROOM DUAL-KEY

### Type DK

136 sqm / 1464 sqft

BLK 40 #02-14 to #24-14





Legend (Where Applicable) :

F - Fridge WC - Water Closet STO - Store
W/D - Washer cum Dryer
HS - Household Shelter
DB - Distribution Board
PR - Powder Room
WI - Wine Chiller
DW - Dish Washer

Wall not allowed to be hacked or altered (including by way of drilling)

Services void space (excluded from strata area)

Rainwater downpipe shaft space (excluded from strata area)



## 4 BEDROOM PREMIUM + PRIVATE LIFT

Type DP-1

144 sqm / 1550 sqft

BLK 42 #02-22 to #24-22





Legend (Where Applicable) :

F - Fridge WC - Water Closet STO - Store
W/D - Washer cum Dryer
DB - Distribution Board PR - Powder Room
Will - Wine Chiller
W1 - Wine Chiller
W2 - Water Purifier & Dispenser
W1 - Wine Chiller
W2 - STO - Stor