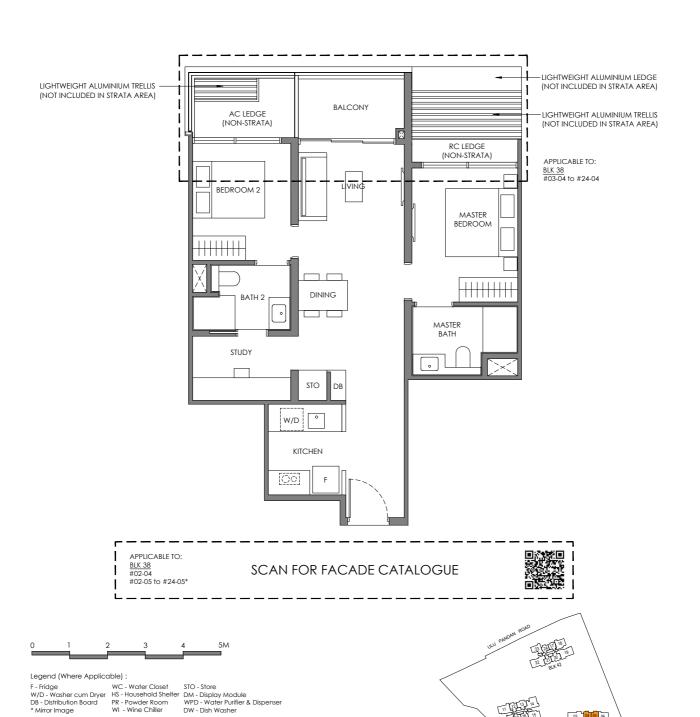

#### Type BS

73 sam / 786 saft

BLK 38 #02-04 to #24-04 #02-05 to #24-05\*

Keyplan is not drawn to scale

DISCLAIMER: Area includes balcony where applicable, and excludes among others, the air-conditioner (AC) ledge and RC -Reinforced Concrete Ledge. Please refer to the key plan for orientation. All floor plans are approximate measurements only and are subject to government re-survey. The Balcony shall not be enclosed unless with the approved balcony screen. The cost of screen and installation shall be borne by the Purchaser.

Wall not allowed to be hacked or altered (including by way of drilling)
Services void space (excluded from strata area)
Rainwater downpipe shaft space (excluded from strata area)